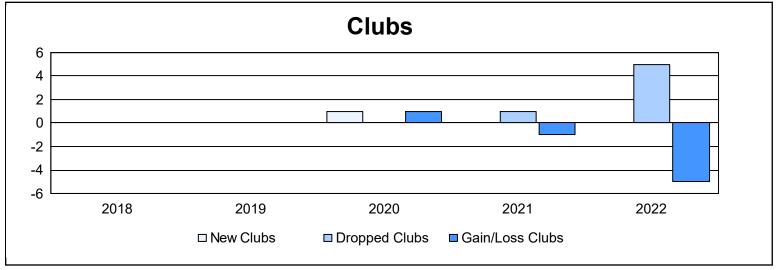

District 37 As of June 2022 Cumulative

| Year      | New<br>Clubs | Dropped<br>Clubs | Gain/<br>Loss<br>Clubs | New<br>Members | Charter<br>Members | Reinstate<br>Members | Transfer<br>Members | Total<br>Member<br>Added | Total<br>Members<br>Dropped | Gain/<br>Loss<br>Members |
|-----------|--------------|------------------|------------------------|----------------|--------------------|----------------------|---------------------|--------------------------|-----------------------------|--------------------------|
| 2017-2018 | 0            | 0                | 0                      | 128            | 0                  | 3                    | 8                   | 139                      | 179                         | -40                      |
| 2018-2019 | 0            | 0                | 0                      | 169            | 0                  | 12                   | 6                   | 187                      | 193                         | -6                       |
| 2019-2020 | 1            | 0                | 1                      | 110            | 20                 | 6                    | 7                   | 143                      | 177                         | -34                      |
| 2020-2021 | 0            | 1                | -1                     | 100            | 0                  | 6                    | 5                   | 111                      | 145                         | -34                      |
| 2021-2022 | 0            | 5                | -5                     | 130            | 1                  | 7                    | 8                   | 146                      | 196                         | -50                      |
| Average   | 0            | 1                | -1                     | 127            | 4                  | 7                    | 7                   | 145                      | 178                         | -33                      |